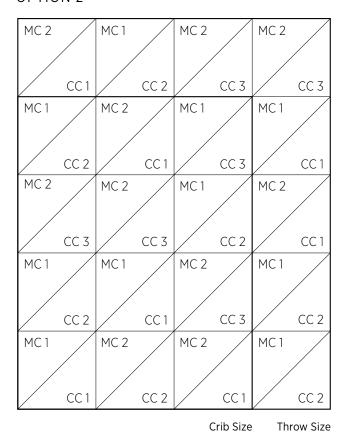

#### COLORING WORKSHEET

Use this page to create your own Prism Blanket palette! Print it out and color it in or use a design software to fill in colors right on your computer.

As you play, notice that all the MC triangles are the upper half of the squares and all the CC triangles are the lower half. For our versions, the MCs are in the same color family, and the three CCs come from a different color family. Feel free to do the same or to come up with your own system (or non-system!). We can't wait to see what you make!

## OPTION 2

#### KEY

Fill in the Key with your color choices and use it as easy reference when you fill in the schematic, above.

| MC 1 | CC 1 | MC 1 | CC 1 |
|------|------|------|------|
| MC 2 | CC 2 | MC 2 | CC 2 |
|      | CC 3 |      | CC 3 |