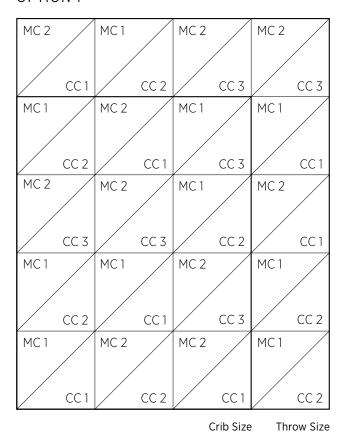

#### COLORING WORKSHEET

Use this page to create your own Prism Blanket palette! Print it out and color it in or use a design software to fill in colors right on your computer.

As you play, notice that all the MC triangles are the upper half of the squares and all the CC triangles are the lower half. For our versions, the MCs are in the same color family, and the three CCs come from a different color family. Feel free to do the same or to come up with your own system (or non-system!). We can't wait to see what you make!

## OPTION 1

#### KEY

Fill in the Key with your color choices and use it as easy reference when you fill in the schematic, above.

| MC 1 | CC 1 | MC 1 | CC 1 |
|------|------|------|------|
| MC 2 | CC 2 | MC 2 | CC 2 |
|      | CC 3 |      | CC 3 |