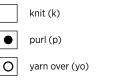

## KEY

 $\odot$ 

no stitch

Q

 $\odot$ 

knit through back loop (k tbl) purl through back loop (p tbl)

backwards yarn over (byo)

Purl Soho Patterns, including without limitation all images, contents and text located herein, are the copyrights and property of Purl Soho. All rights reserved.