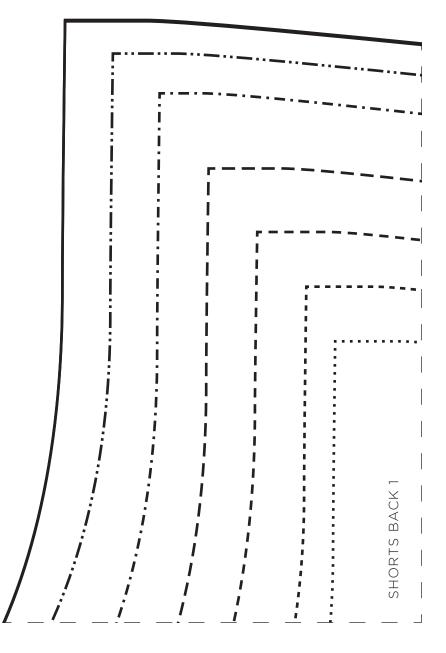

#### CUTTING TEMPLATE: SHORTS BACK 1/4

Before you cut out the template, please make sure this square measures 1 inch. If it doesn't, check your printer settings to verify you are printing at 100%

Purl Soho Patterns, including without limitation all images, contents and text located herein, are the copyrights and property of Purl Soho. All rights reserved.