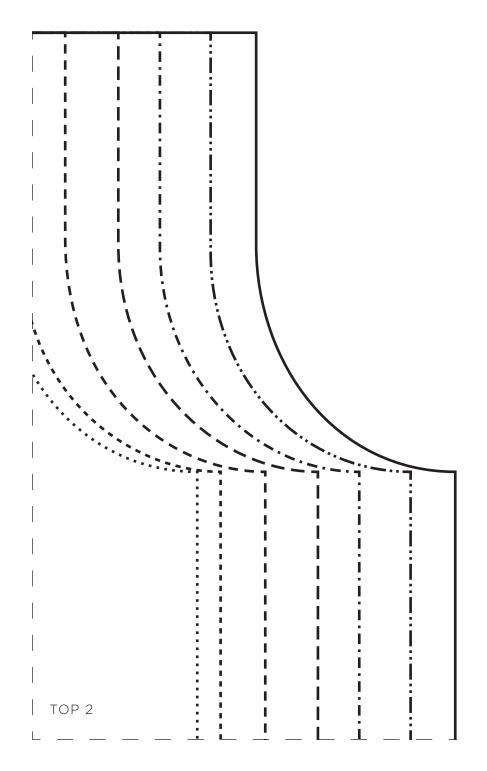

CUTTING TEMPLATE: TOP FRONT + BACK 2/4

Purl Soho Patterns, including without limitation all images, contents and text located herein, are the copyrights and property of Purl Soho. All rights reserved.

CUTTING TEMPLATE: TOP FRONT + BACK 3/4