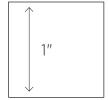

#### CUTTING TEMPLATE: SHORTS BACK 1/4

Before you cut out the template, please make sure this square measures 1 inch. If it doesn't, check your printer settings to verify you are printing at 100%

Purl Soho Patterns, including without limitation all images, contents and text located herein, are the copyrights and property of Purl Soho. All rights reserved.

Before you cut out the template, please make sure this square measures 1 inch. If it doesn't, check your printer settings to verify you are printing at 100%

1"

Purl Soho Patterns, including without limitation all images, contents and text located herein, are the copyrights and property of Purl Soho. All rights reserved.