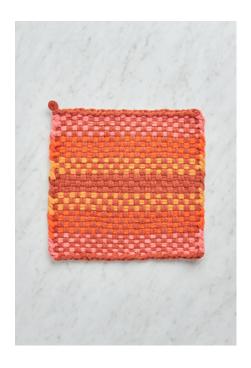

# Version 2

### LOOPS YOU'LL NEED

30 Spice, 10 Salmon, 8 Orange, 6 Tiger Lily

## HOW TO WARP THE LOOM

**Vertical Loops** 

27 Spice

# Horizontzal Loops (Bottom To Top)

5 Salmon, 4 Orange, 3 Tiger Lily, 3 Spice, 3 Tiger Lily, 4 Orange, 5 Salmon