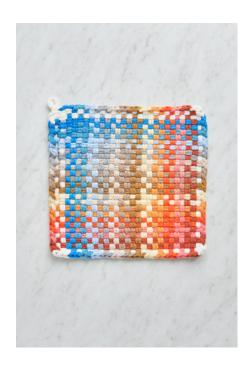

# Version 4

## LOOPS YOU'LL NEED

22 Winter White, 4 Flax, 4 Autumn, 4 Ochre, 4 Daffodil, 4 Tiger Lily, 4 Orange, 4 Salmon, 4 Spice

## Vertical Loops (Left To Right)

5 Winter White, 2 Flax, 2 Autumn, 2 Ochre, 2 Daffodil, 2 Tiger Lily, 2 Orange, 2 Salmon, 2 Spice, 6 Winter White

# Horizontzal Loops (Bottom To Top)

6 Winter White, 2 Spice, 2 Salmon, 2 Orange, 2 Tiger Lily, 2 Daffodil, 2 Ochre, 2 Autumn, 2 Flax, 5 Winter White