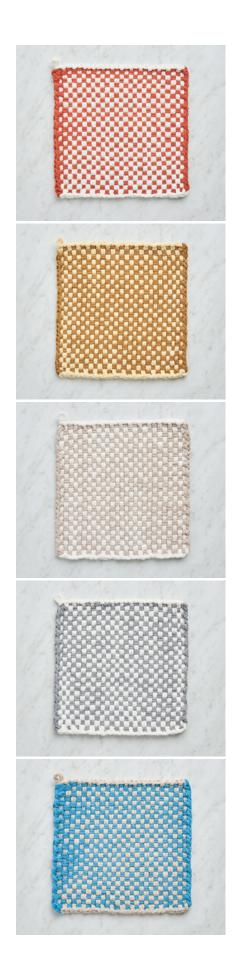

# Version 7

# LOOPS YOU'LL NEED (ABOVE PHOTOS, LEFT TO RIGHT)

27 Spice, 27 Winter White

27 Ochre, 27 Daffodil

27 Flax, 27 Winter White

27 Silver, 27 Winter White

27 Robin's Egg Blue. 27 Flax

# HOW TO WARP THE LOOM

Vertical Loops

All the first color listed

**Horizontzal Loops** 

All the second color listed