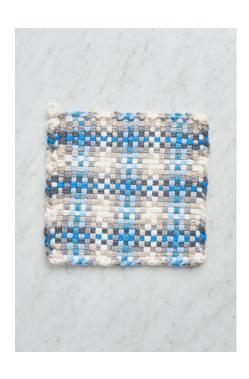

# Version 1

### LOOPS YOU'LL NEED

12 Winter White Flax, 12 Autumn, 6 Ochre, 3 Daffodil, 6 Spice, 3 Tiger Lily

### Vertical Loops (Left To Right)

1 Winter White, 1 Flax, 1 Autumn, 1 Ochre, 1 Daffodil, 1 Ochre, 1 Autumn, 1 Flax,

2 Winter White, 1 Flax, 1 Autumn, 1 Ochre, 1 Daffodil, 1 Ochre, 1 Autumn, 1 Flax,

2 Winter White, 1 Flax, 1 Autumn, 1 Ochre, 1 Daffodil, 1 Ochre, 1 Autumn, 1 Flax, 1 Winter White

#### Horizontzal Loops (Bottom To Top)

1 Winter White, 1 Flax, 1 Autumn, 1 Spice, 1 Tiger Lily, 1 Spice, 1 Autumn, 1 Flax,

2 Winter White, 1 Flax, 1 Autumn, 1 Spice, 1 Tiger Lily 1 Spice, 1 Autumn, 1 Flax,

2 Winter White, 1 Flax, 1 Autumn, 1 Spice, 1 Tiger Lily, 1 Spice, 1 Autumn, 1 Flax, 1 Winter White