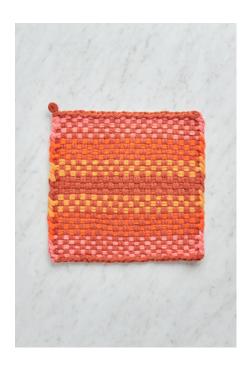

# Version 2

### LOOPS YOU'LL NEED

30 Spice, 10 Salmon, 8 Orange, 6 Tiger Lily

## HOW TO WARP THE LOOM

Vertical Loops

27 Spice

# Horizontzal Loops (Bottom To Top)

5 Salmon, 4 Orange, 3 Tiger Lily, 3 Spice, 3 Tiger Lily, 4 Orange, 5 Salmon