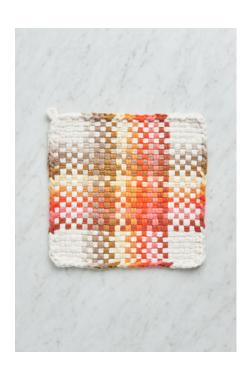

# Version 4

## LOOPS YOU'LL NEED

22 Winter White, 4 Flax, 4 Autumn, 4 Ochre, 4 Daffodil, 4 Tiger Lily, 4 Orange, 4 Salmon, 4 Spice

## Vertical Loops (Left To Right)

5 Winter White, 2 Flax, 2 Autumn, 2 Ochre, 2 Daffodil, 2 Tiger Lily, 2 Orange, 2 Salmon, 2 Spice, 6 Winter White

# Horizontzal Loops (Bottom To Top)

6 Winter White, 2 Spice, 2 Salmon, 2 Orange, 2 Tiger Lily, 2 Daffodil, 2 Ochre, 2 Autumn, 2 Flax, 5 Winter White