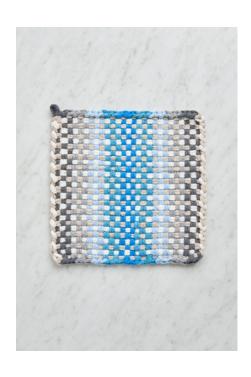

# Version 3

### LOOPS YOU'LL NEED

6 Pewter, 6 Silver, 6 Powder Blue, 6 Robin's Egg, 3 Turquoise, 14 Flax, 13 Winter White

### Vertical Loops (Left To Right)

3 Pewter, 3 Silver, 3 Powder Blue, 3 Robin's Egg, 3 Turquoise, 3 Robin's Egg, 3 Powder Blue, 3 Silver, 3 Pewter

### Horizontzal Loops (Bottom To Top)

1 Flax, 1 Winter White, 1 Flax