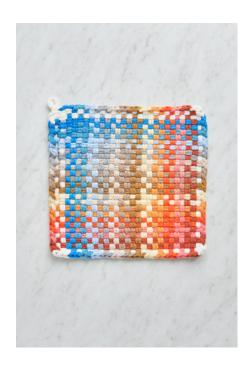

# Version 7

# LOOPS YOU'LL NEED (ABOVE PHOTOS, LEFT TO RIGHT)

27 Spice, 27 Winter White

27 Ochre, 27 Daffodil

27 Flax, 27 Winter White

27 Silver, 27 Winter White

27 Robin's Egg Blue. 27 Flax

# HOW TO WARP THE LOOM

Vertical Loops

All the first color listed

**Horizontzal Loops** 

All the second color listed