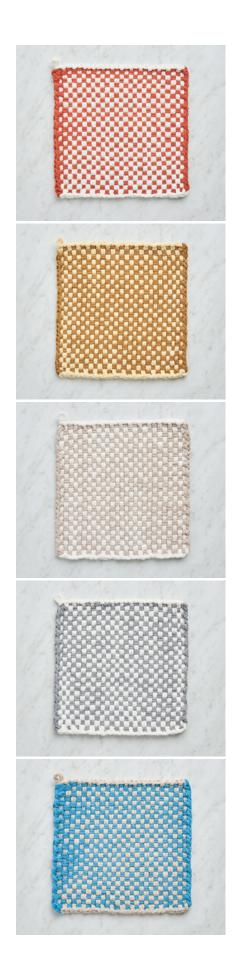

# LOOPS YOU'LL NEED (ABOVE PHOTOS, LEFT TO RIGHT)

27 Spice, 27 Winter White

27 Ochre, 27 Daffodil

27 Flax, 27 Winter White

27 Silver, 27 Winter White

27 Robin's Egg Blue. 27 Flax

# HOW TO WARP THE LOOM

Vertical Loops

All the first color listed

**Horizontzal Loops** 

All the second color listed