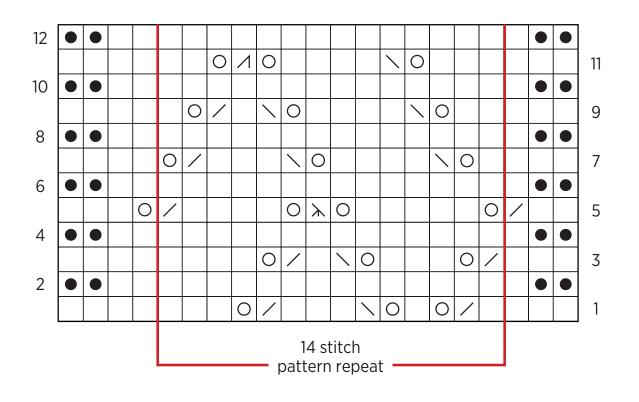

## Wedding Shawl

PATTERN CHART

## KEY

|                    | knit on right side; purl on wrong side                                             |
|--------------------|------------------------------------------------------------------------------------|
|                    | purl on right side; knit on wrong side                                             |
| $\overline{}$      | knit 2 together on right side;<br>purl 2 togther on wrong side                     |
| $\searrow$         | slip, slip, knit on right side; purl 2 together<br>through back loop on wrong side |
| 0                  | yarn over                                                                          |
| $\mathbf{\lambda}$ | slip 1 knitwise, k2tog, pass on right side                                         |
| $\boxed{}$         | knit 3 together on right side                                                      |
|                    |                                                                                    |