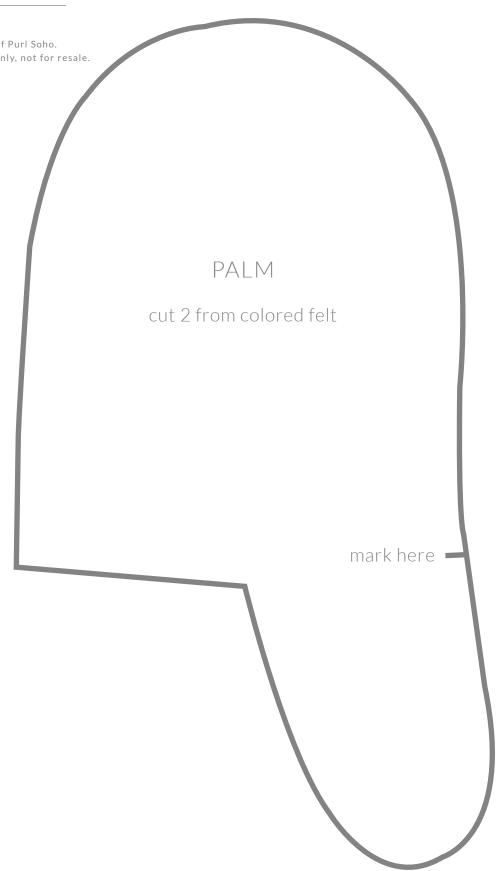

MITTEN BACK
M2

attach to M1 here

attach to M2 + cut 2 from white felt

MITTEN BACK
M1

attach to M2 here