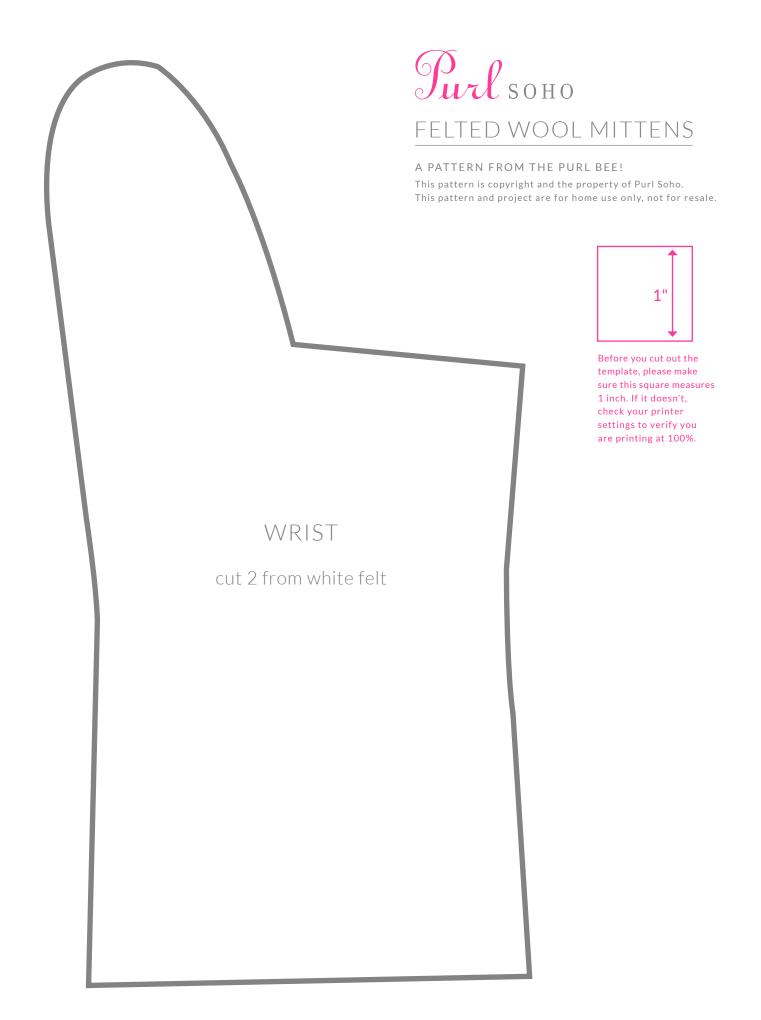

MITTEN BACK
M2

attach to M1 here

attach to M2 + cut 2 from white felt

MITTEN BACK
M1

attach to M2 here