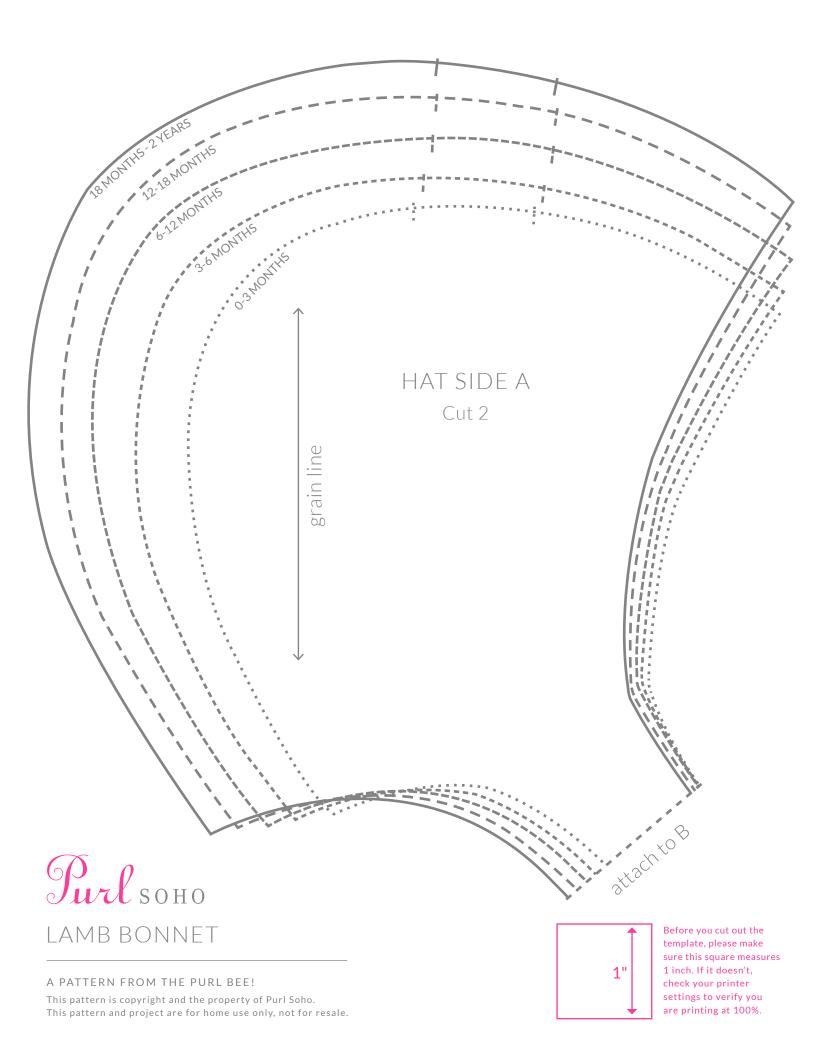

## INSTRUCTIONS Use this template to cut 2 Hat Sides from both the Lining and the Outer Fabrics, making sure to line up the grain line. For each Bonnet you will also cut two rectangles: one from the Lining and one from the Outer Fabric. The rectangles should be 3½ by 11½ inches for size 0-3 months, 3½ by 12½ inches for size 3-6 months, 3% by 13% inches for size 6-12 months, 3% by 14%inches for 12-18 months, or 4 by 15½ inches for 18-24 months. The grain line should run along the long edge of the Rectangle. HAT SIDE B grain line FAR all sizes Pur sono LAMB BONNET A PATTERN FROM THE PURL BEE! This pattern is copyright and the property of Purl Soho.