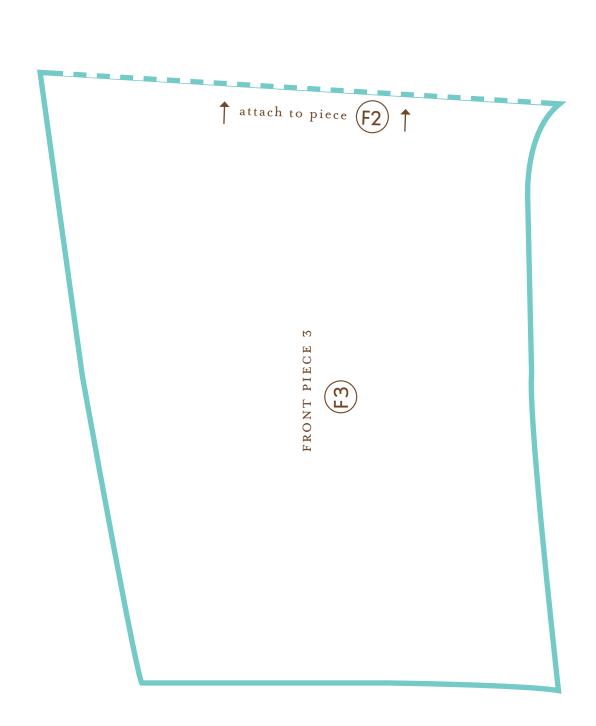

## felted wool baby jacket 1/6

This pattern is copyright and the property of Purl Soho. This pattern and project are for home use only, not for resale.

felted wool baby jacket 2/6

 $\downarrow$  attach to piece  $(\mathsf{F1})$  $\alpha$ FRONT PIECE attach to piece (F3)