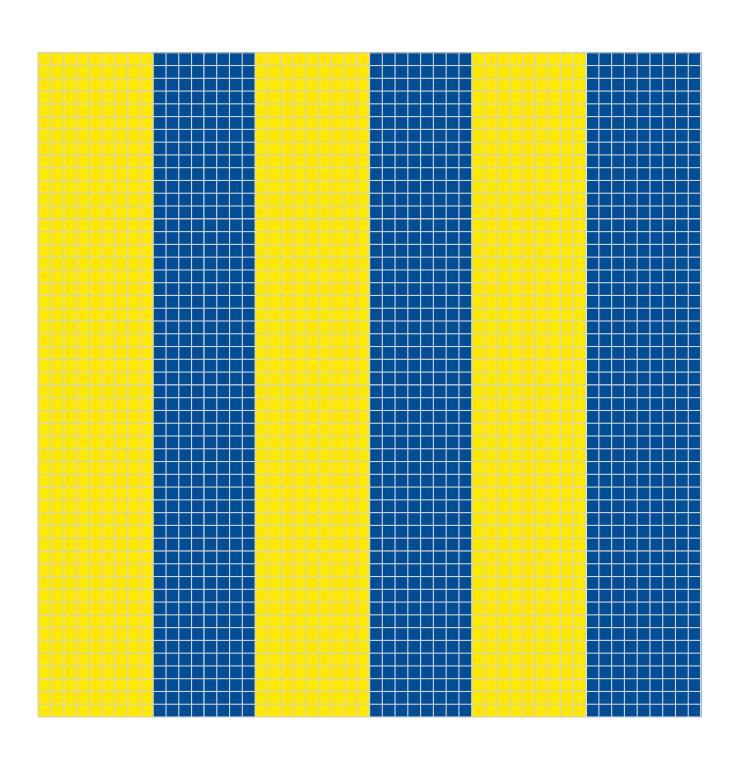

# nautical needlepoint coasters

letter H

This pattern is copyright and the property of Purl Soho. This pattern and project are for home use only, not for resale.

nautical needlepoint coasters

letter I

This pattern is copyright and the property of Purl Soho. This pattern and project are for home use only, not for resale.