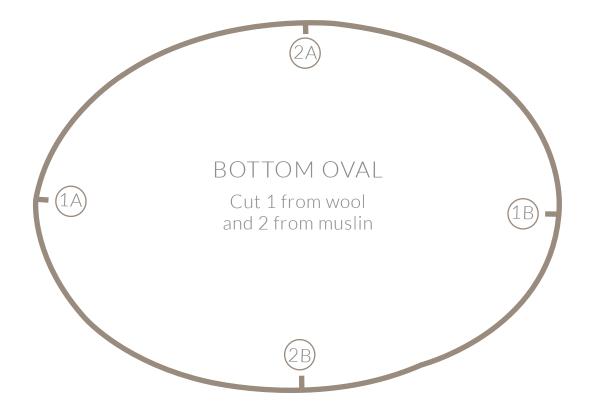

## WOOL PATCHWORK CAT

## A PATTERN FROM THE PURL BEE!

This pattern is copyright and the property of Purl Soho. This pattern and project are for home use only, not for resale.



Before you cut out the template, please make sure this square measures 1 inch. If it doesn't, check your printer settings to verify you are printing at 100%.



Before you cut out the template, please make sure this square measures 1 inch. If it doesn't, check your printer settings to verify you are printing at 100%.











## A PATTERN FROM THE PURL BEE!

This pattern is copyright and the property of Purl Soho. This pattern and project are for home use only, not for resale.