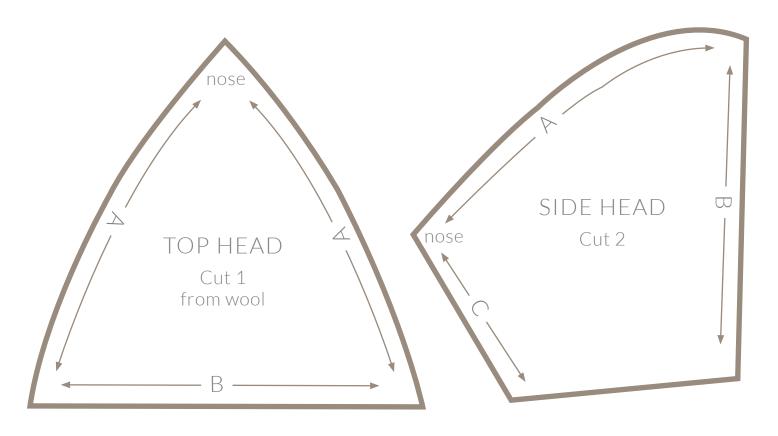

## WOOL PATCHWORK CAT

## A PATTERN FROM THE PURL BEE!

This pattern is copyright and the property of Purl Soho. This pattern and project are for home use only, not for resale.



Before you cut out the template, please make sure this square measures 1 inch. If it doesn't, check your printer settings to verify you are printing at 100%.



Before you cut out the template, please make sure this square measures 1 inch. If it doesn't, check your printer settings to verify you are printing at 100%.











## A PATTERN FROM THE PURL BEE!

This pattern is copyright and the property of Purl Soho. This pattern and project are for home use only, not for resale.