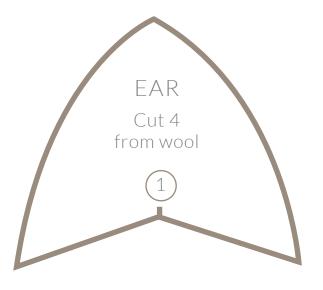

## WOOL PATCHWORK CAT

## A PATTERN FROM THE PURL BEE!

This pattern is copyright and the property of Purl Soho. This pattern and project are for home use only, not for resale.



Before you cut out the template, please make sure this square measures 1 inch. If it doesn't, check your printer settings to verify you are printing at 100%.



Before you cut out the template, please make sure this square measures 1 inch. If it doesn't, check your printer settings to verify you are printing at 100%.











## A PATTERN FROM THE PURL BEE!

This pattern is copyright and the property of Purl Soho. This pattern and project are for home use only, not for resale.