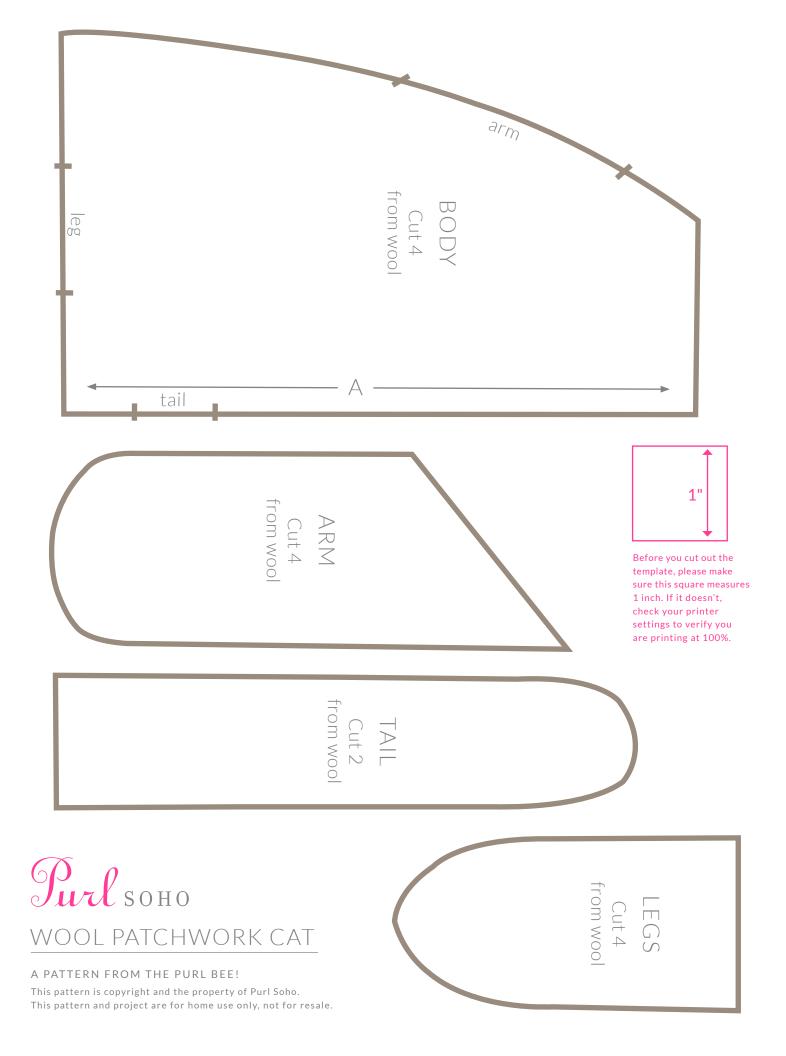

## WOOL PATCHWORK CAT

## A PATTERN FROM THE PURL BEE!

This pattern is copyright and the property of Purl Soho. This pattern and project are for home use only, not for resale.

Before you cut out the template, please make sure this square measures 1 inch. If it doesn't, check your printer settings to verify you are printing at 100%.

Before you cut out the template, please make sure this square measures 1 inch. If it doesn't, check your printer settings to verify you are printing at 100%.